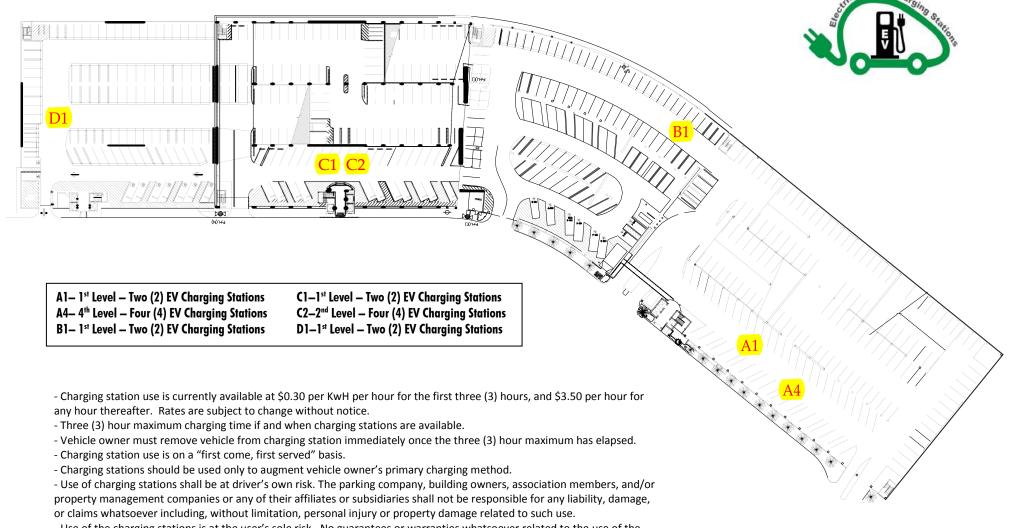

## 1980 - 2100 Main Street, Irvine

Electric Vehicle (EV) Charging Stations Rules & Regulations for Use

- Use of the charging stations is at the user's sole risk. No guarantees or warranties whatsoever related to the use of the charging stations are represented or implied including, without limitation, battery charging times, battery charging amounts, suitability of a vehicle or vehicle owner to use the charging stations or operation of the charging stations.

- Use of the charging stations and spaces is a privilege which may be revoked at any time.

- All rules related to the parking structure, posted or otherwise, shall also apply to the use of the charging stations.

- The information contained herein is not intended to be exhaustive and may be changed or amended without notice.

sehicle C